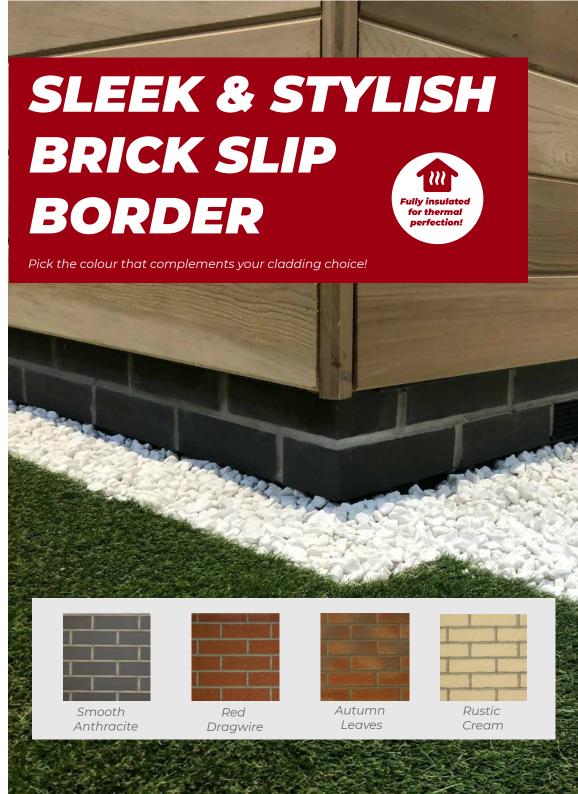

#### Durabase System

Not your standard base! We offer a fully insulated steel base system with brick slip border for that finishing touch.

### MAKE THE MOST OF THOSE DARK WINTER NIGHTS

We offer a durable steal base system, all delivered in kit form to ensure a smooth installation with no large amounts of concrete or building materials needed just like traditional methods. The steel frame is placed on concrete pads, fully insulated for maximum thermal efficiency then finished off with a brick border to give the perfect finishing touch to your Warmer Room.

### A DURABLE AND RELIABLE BASE SYSTEM