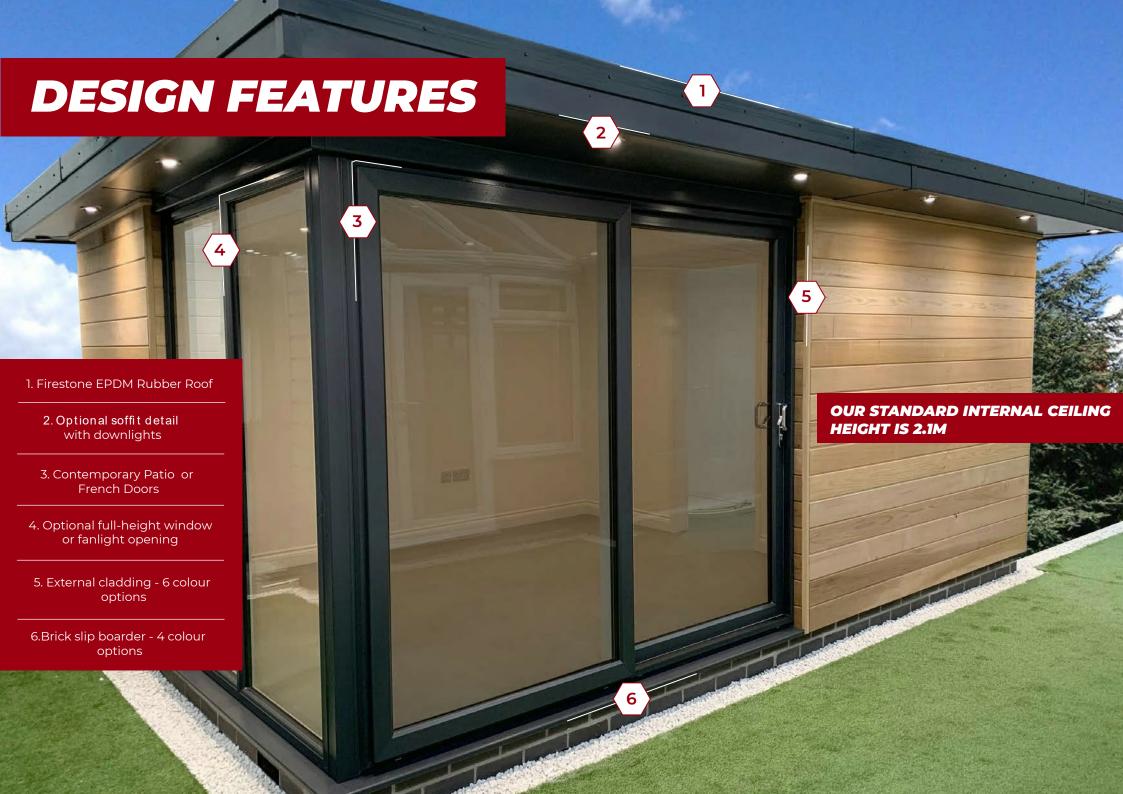

#### Roof Styles

Pitched and flat roof options available, all with external soffit detail as standard.

#### lights

Add internal AND external spot lights to maximize light and create mood settings.

#### Durabase System

Not your standard base! We offer a fully insulated steel base system with brick slip border for that finishing touch.

OSB Outer Skin for extra rigidity

45 x 145mm strong timber structure

145 x 145mm corner post supports

A STRUCTURE FIT FOR ALL CONDITIONS