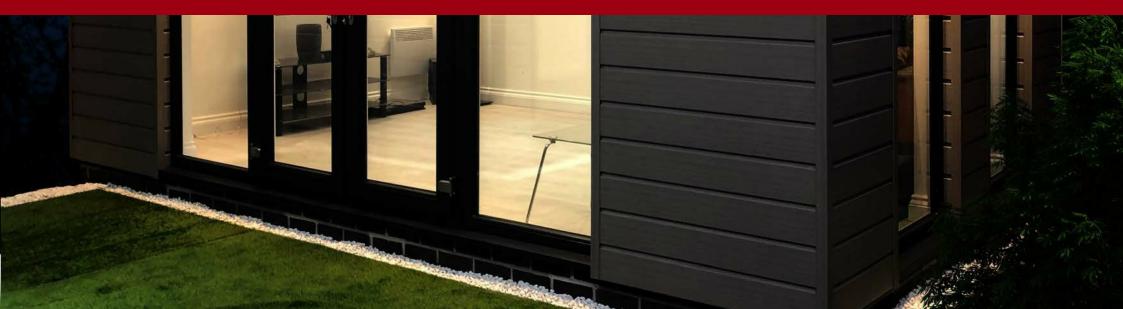

# MAKE IT YOUR OWN

External cladding options

Choose from a range of cladding

Choose from a range of cladding options to fit in perfect situ with your existing garden furniture.

External soffit overhangs

Add soffit overhangs to give a contemporary look- perfect for adding down lights

Roof and wall opening windows.

Maximize light and take advantage of those bright sunny days by adding opening roof vents or contemporary fixed glass plates for your pitched roof. You may wish to have fixed or opening casement windows. The choice is almost unlimited.

#### Door & Window Options

Configure a wide range of window and door options to suit your personal preference.

#### Flooring

Choose from a wide range of contemporary laminate wood flooring options.