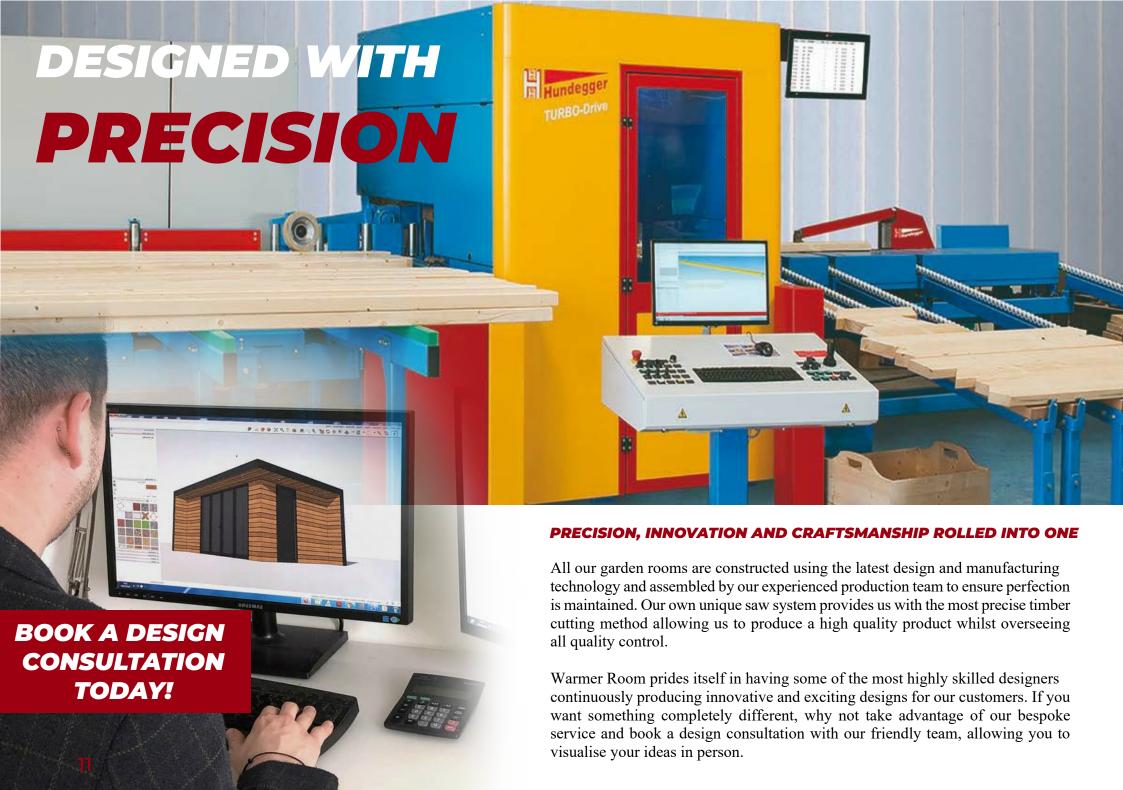

# A SYSTEM LIKE NO OTHER

# DESIGNED AND FABRICATED WITH PRECISION,THEN TRANSPORTED TO YOUR GARDEN FOR FAST AND EASY INSTALLATION

All our garden rooms are pre-fabricated in our factory using our unique pod system. Our system means there is no timber cutting required on site. We believe in causing our customers the least amount of disruption possible during installation.

OSB Outer Skin for extra rigidity

45 x 145mm strong timber structure

145 x 145mm corner post supports

A STRUCTURE FIT FOR ALL CONDITIONS