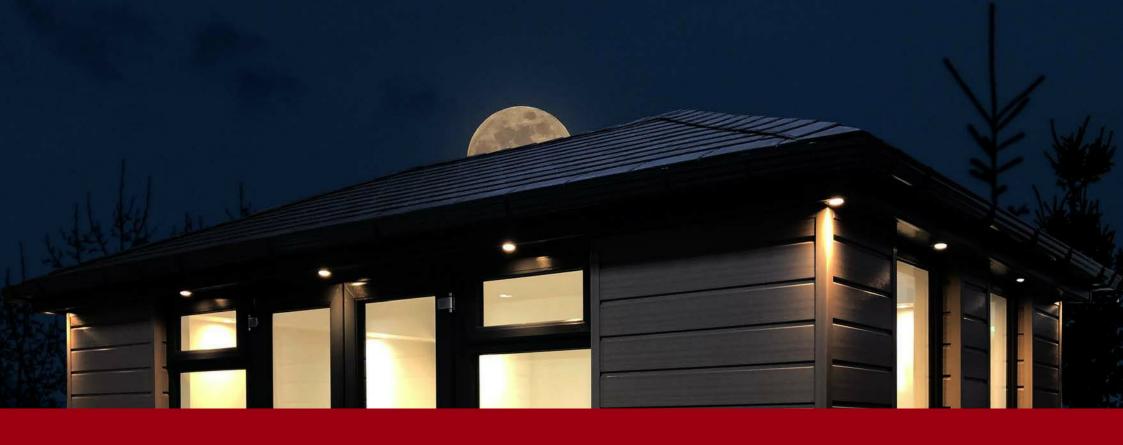

#### Roof Styles

Pitched and flat roof options available, all with external soffit detail as standard.

#### lights

Add internal AND external spot lights to maximize light and create mood settings.

### MAKE THE MOST OF THOSE DARK WINTER NIGHTS

We offer a durable steal base system, all delivered in kit form to ensure a smooth installation with no large amounts of concrete or building materials needed just like traditional methods. The steel frame is placed on concrete pads, fully insulated for maximum thermal efficiency then finished off with a brick border to give the perfect finishing touch to your Warmer Room.