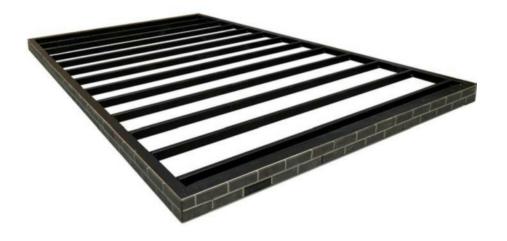

#### Durabase System

Not your standard base! We offer a fully insulated steel base system with brick slip border for that finishing touch.

### MAKE THE MOST OF THOSE DARK WINTER NIGHTS

We offer a durable steal base system, all delivered in kit form to ensure a smooth installation with no large amounts of concrete or building materials needed just like traditional methods. The steel frame is placed on concrete pads, fully insulated for maximum thermal efficiency then finished off with a brick border to give the perfect finishing touch to your Warmer Room.

### A DURABLE AND RELIABLE BASE SYSTEM