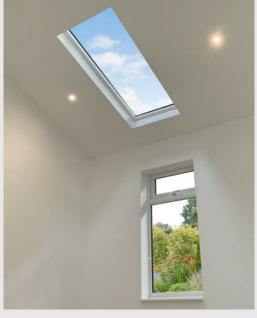

Roof and wall opening windows.

Maximize light and take advantage of those bright sunny days by adding opening roof vents or contemporary fixed glass plates for your pitched roof. You may wish to have fixed or opening casement windows. The choice is almost unlimited.