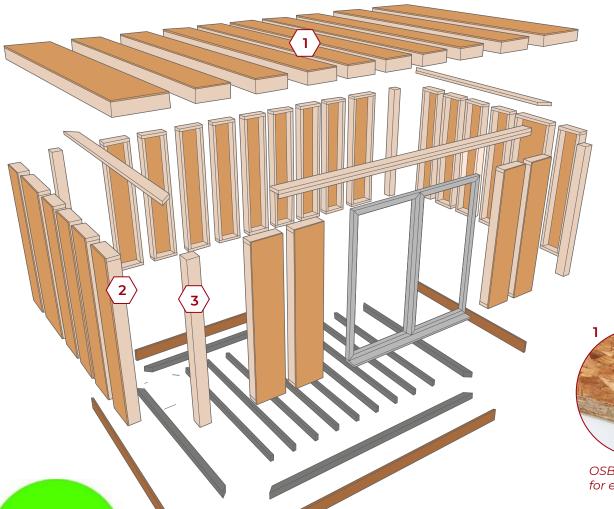

# DESIGNED AND FABRICATED WITH PRECISION,THEN TRANSPORTED TO YOUR GARDEN FOR FAST AND EASY INSTALLATION

All our garden rooms are pre-fabricated in our factory using our unique pod system. Our system means there is no timber cutting required on site. We believe in causing our customers the least amount of disruption possible during installation.

OSB Outer Skin for extra rigidity

45 x 145mm strong timber structure

145 x 145mm corner post supports

A STRUCTURE FIT FOR ALL CONDITIONS