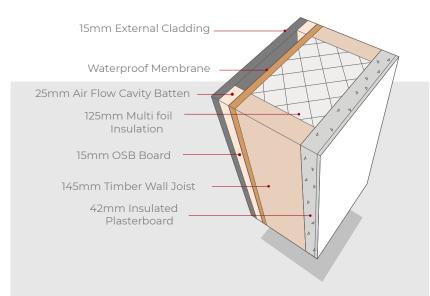

#### COMPETITORS

243mm total wall thickness for extra strength and rigidity

155mm total insulation for exceptional thermal performance

Insulated Steel Durabase System with brick slip boarder

Pre-assembled pod system - no mess or cutting on site

Bespoke design service - we will design your warmer room from scratch

Low maintenance cladding option

Standard wall thickness range from 44 - 100mm

Standard insulation thickness range from 30 - 80mm

Timber base

#### Thermal Performance

We use a multi foil honeycomb insulation for maximum thermal efficiency and all year round use.

#### Durabase System

Not your standard base! We offer a fully insulated steel base system with brick slip border for that finishing touch.

OSB Outer Skin for extra rigidity

45 x 145mm strong timber structure

145 x 145mm corner post supports

A STRUCTURE FIT FOR ALL CONDITIONS