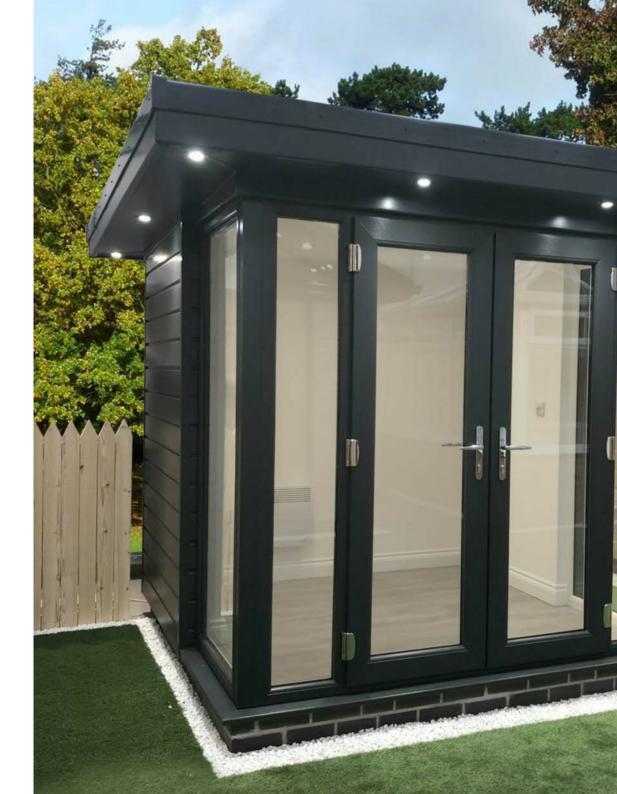

# MAKE IT YOUR OWN

External cladding options

Choose from a range of cladding

Choose from a range of cladding options to fit in perfect situ with your existing garden furniture.

External soffit overhangs

Add soffit overhangs to give a contemporary look- perfect for adding down lights

Roof and wall opening windows.

Maximize light and take advantage of those bright sunny days by adding opening roof vents or contemporary fixed glass plates for your pitched roof. You may wish to have fixed or opening casement windows. The choice is almost unlimited.

#### lights

Add internal AND external spot lights to maximize light and create mood settings.

#### Door & Window Options

Configure a wide range of window and door options to suit your personal preference.