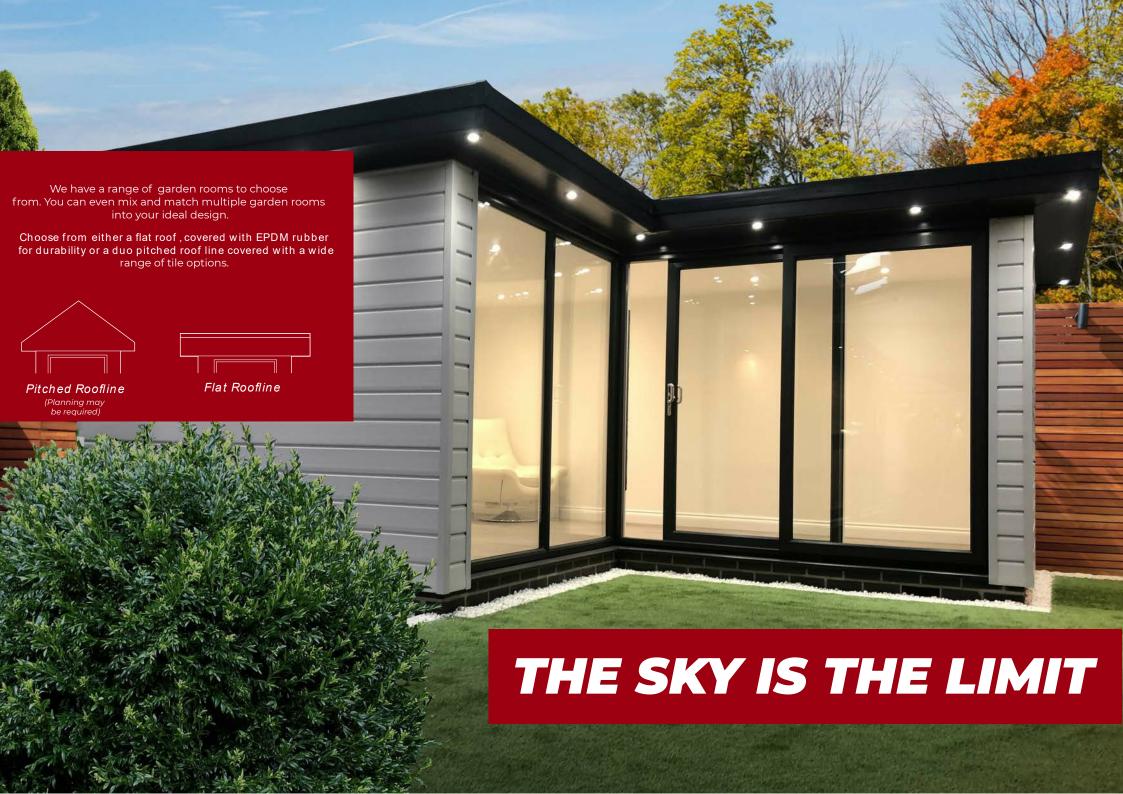

#### Roof Styles

Pitched and flat roof options available, all with external soffit detail as standard.

Roof and wall opening windows.

Maximize light and take advantage of those bright sunny days by adding opening roof vents or contemporary fixed glass plates for your pitched roof. You may wish to have fixed or opening casement windows. The choice is almost unlimited.