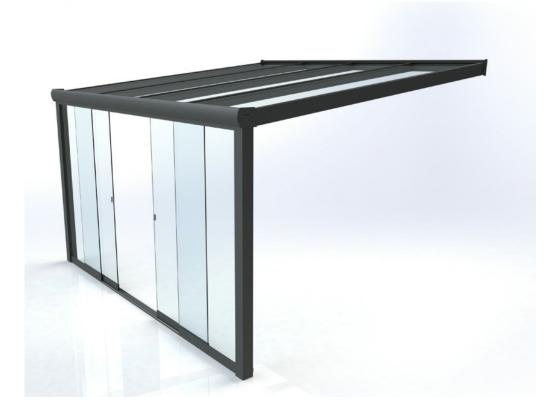

### **Sliding Glass Doors**

These can be added to the front and sides to provide increased shelter from wind and cold. Made from 8mm clear toughened glass available with optional locks and draught excluder profiles.

#### **Fixed Infill Panels**

A fixed panel to the sides and/or front with glass, polycarbonate or solid aluminium (or a combination) with give permanent protection from the elements, or enhanced privacy.