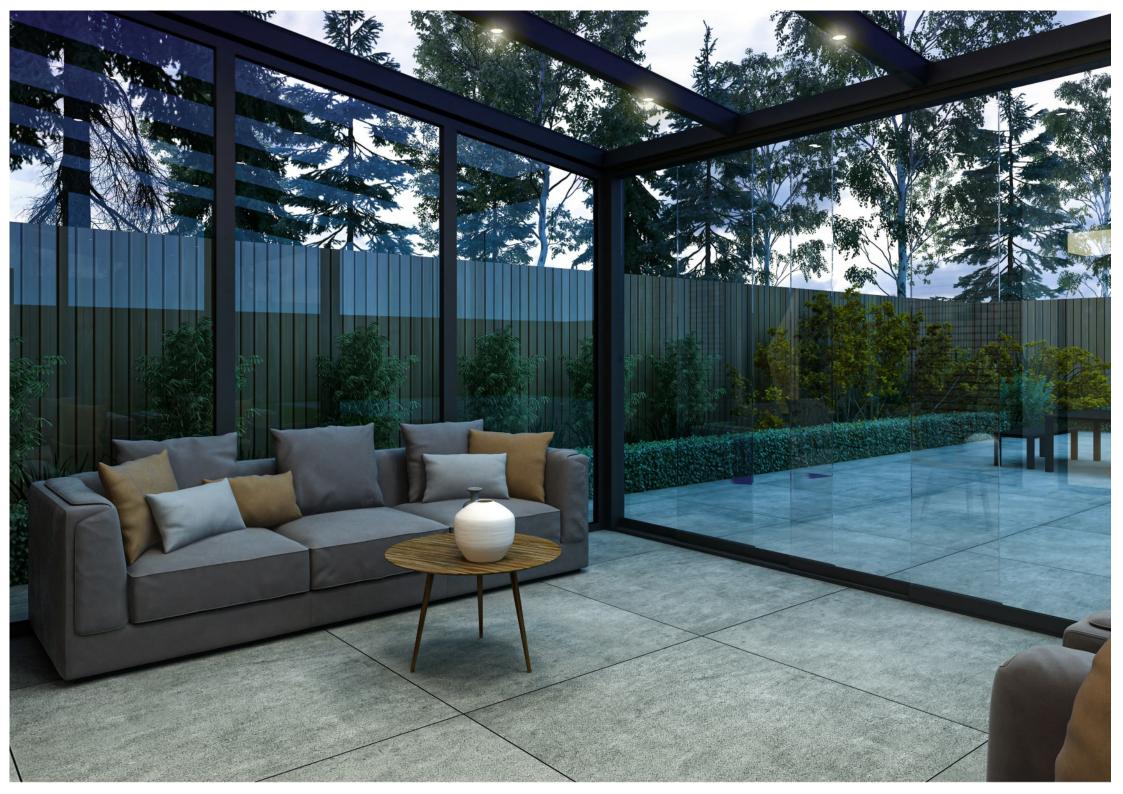

## Lighting

Dimmable, low voltage LED spotlights can be recessed into the roof beams of your veranda. All cables and controls are concealed within the frame of the veranda. Operated effortlessly by a hand held remote control.