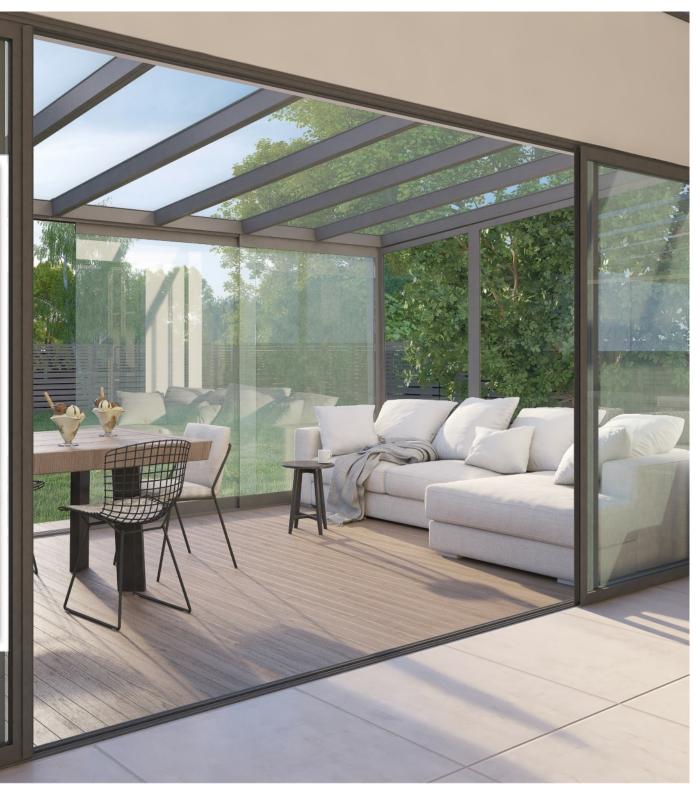

### **Sliding Glass Doors**

These can be added to the front and sides to provide increased shelter from wind and cold. Made from 8mm clear toughened glass available with optional locks and draught excluder profiles.

# **STAY PROTECTED**

Enjoy the outdoors whatever the weather. In winter, get outside but stay sheltered from the wind and rain. In summer, our laminated glass roof protects you from 99% of the Sun's UV rays.