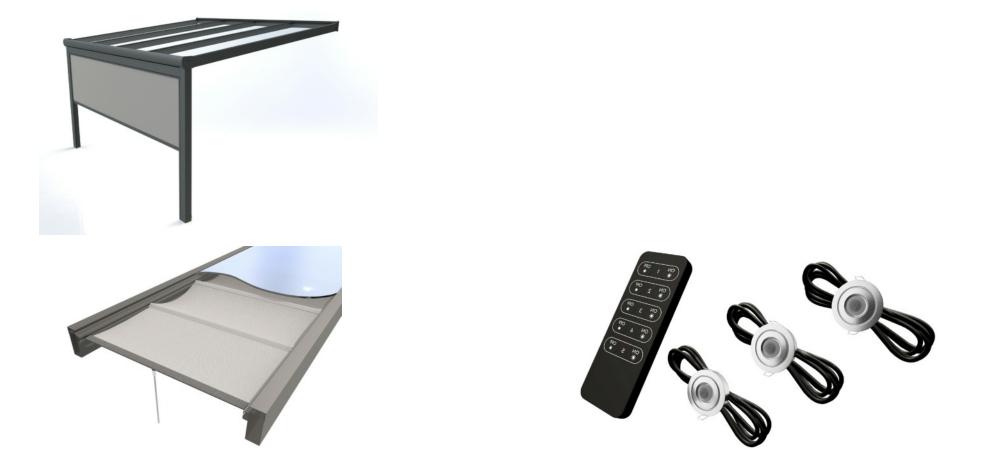

#### **Blinds and Wind Screens**

Manually operated roof blinds in an external grade screen fabric provide protection from heat and glare during the summer months. Manually operated or motorised zip screen blinds can be installed to the sides to reduce exposure to cool breezes or provide privacy.

## Lighting

Dimmable, low voltage LED spotlights can be recessed into the roof beams of your veranda. All cables and controls are concealed within the frame of the veranda. Operated effortlessly by a hand held remote control.