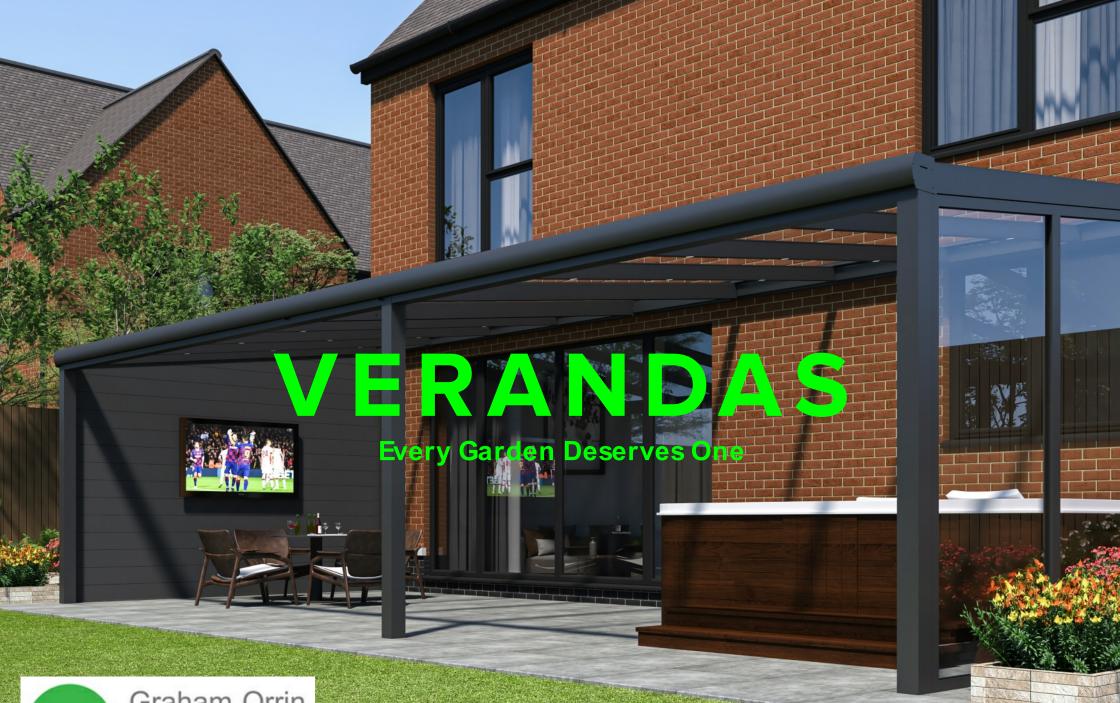

# CREATE A NEW ZONE IN YOUR HOME

A veranda allows you to add a new dimension to your life style. By blurring the line between inside and outside, you will create an entirely new 'zone' for your home.

Be it an exciting entertaining space for parties or a chill-out retreat for just you and your family, a veranda creates a whole new dynamic for you to enjoy.

Proudly made in the UK to your bespoke requirements and installed by our team of experts, your veranda will allow you to forget the weather forecast and enjoy the outdoors for more weeks of the year.

Rainwater outlet for integral drainage

# MADE IN THE UK

Our verandas are made in the UK and are accredited to BS EN1090 using the best 6063-T6 grade aluminium.

The stunning clean lines and sleek looks are thanks in large part to the ingenious concealed gutter and rainwater down-pipe. Visible fixings are kept to a minimum and any that can be seen are colour matched to the colour of the veranda frame.