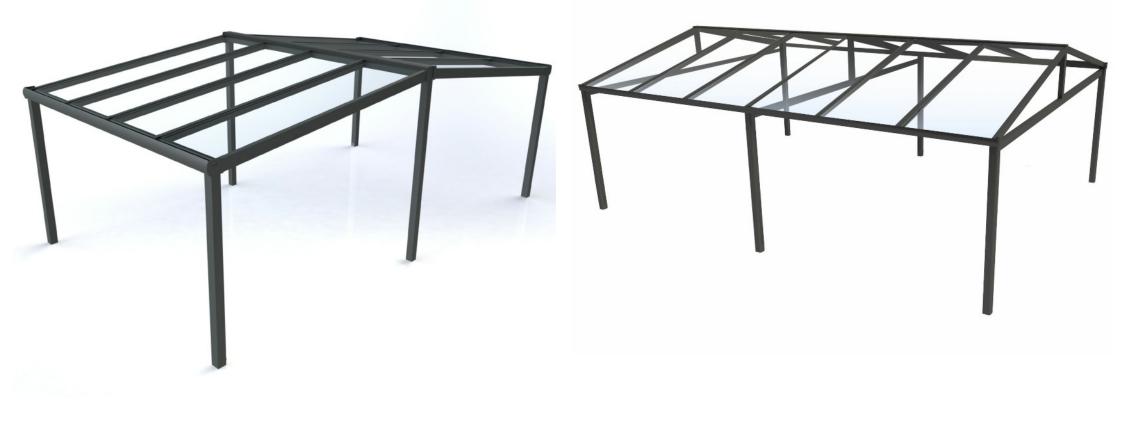

### Lean-To

Size Parameters:

Length: No maximum length

Projection: 5m (glass roof)), 6m (polycarbonate roof)

### **Free Standing Mono-Pitch**

Size Parameters:

Length: No maximum length

Projection: 5m (glass roof)), 6m (polycarbonate roof)

#### **Free Standing Apex Roof**

Size Parameters:

Length: No maximum length

Width: 10m (glass roof)), 12m (polycarbonate roof)

### Free Standing Saddle Roof

Size Parameters:

Length: No maximum length

Width: 4m (glass roof)), 8m (polycarbonate roof)