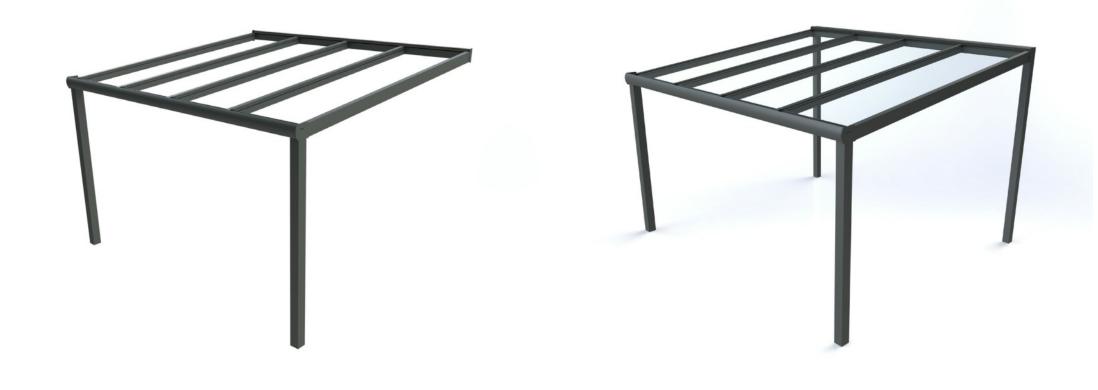

## **CHOOSE A DESIGN THAT SUITS YOUR HOME**

### Lean-To

Size Parameters:

Length: No maximum length

Projection: 5m (glass roof)), 6m (polycarbonate roof)

### **Free Standing Mono-Pitch**

Size Parameters:

Length: No maximum length

Projection: 5m (glass roof)), 6m (polycarbonate roof)