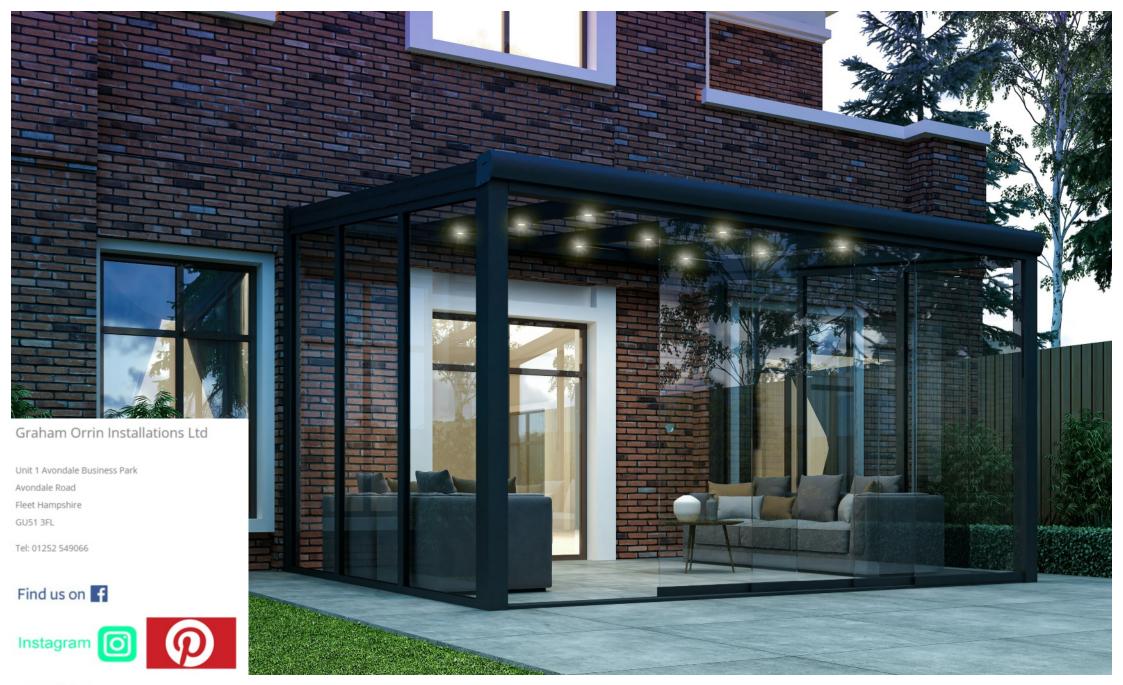

## Lighting

Dimmable, low voltage LED spotlights can be recessed into the roof beams of your veranda. All cables and controls are concealed within the frame of the veranda. Operated effortlessly by a hand held remote control.