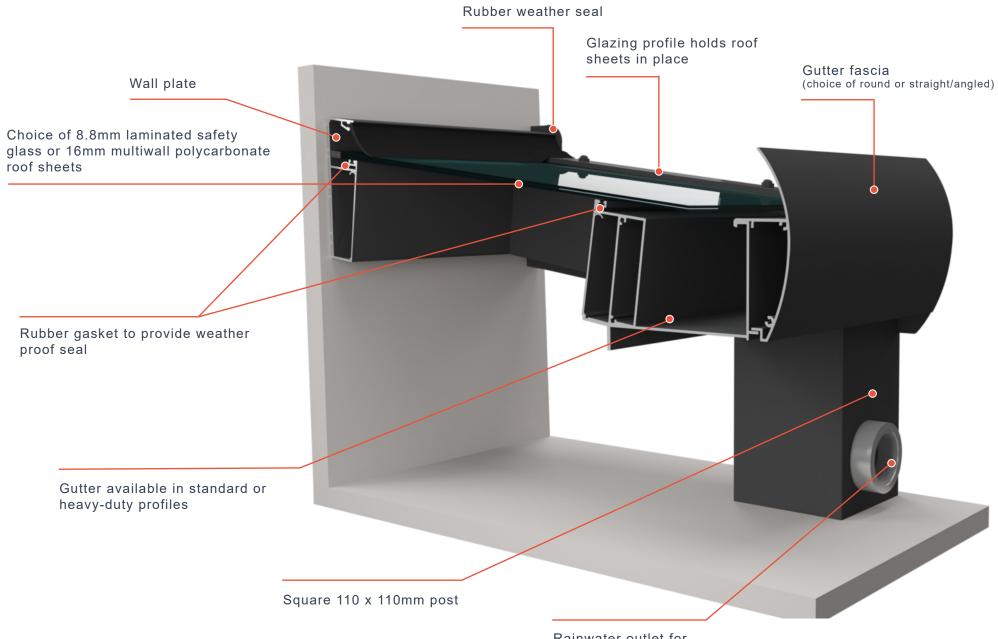

Proudly made in the UK to your bespoke requirements and installed by our team of experts, your veranda will allow you to forget the weather forecast and enjoy the outdoors for more weeks of the year.

Rainwater outlet for integral drainage

# MADE IN THE UK

Our verandas are made in the UK and are accredited to BS EN1090 using the best 6063-T6 grade aluminium.

The stunning clean lines and sleek looks are thanks in large part to the ingenious concealed gutter and rainwater down-pipe. Visible fixings are kept to a minimum and any that can be seen are colour matched to the colour of the veranda frame.

The veranda is available in two colours as standard – RA7016 Anthracite Grey (matt textured) and RAL9016 White (semi-gloss). Other RAL colours are available on request.

There are two roof sheet options – 8.8mm thick laminated safety glass or 16mm multiwall polycarbonate.